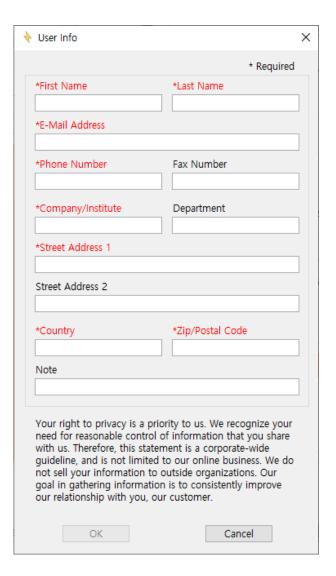

6. Click Request Code button

7. Fill the information and click "OK" button

8. Click "send email" button or paste the contents using ctrl+V on your email to sales@wonatech.com

- 9. Wire transfer the order amount to WonATech account then we will send license code via email.
- 10. After receipt of license code, go to previous step 5 "Activate license code"
- 11. Input license code