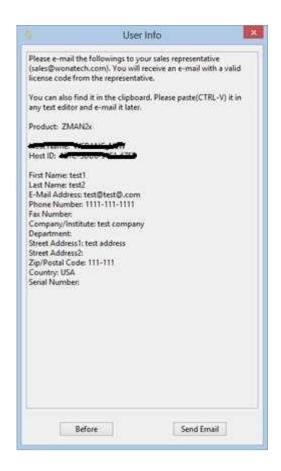

6. Click Request Code button

7. Fill the information and click "OK" button

8. Click "send email" button or paste the contents using ctrl+V on your email to sales@wonatech.com

- 9. Wire transfer the order amount to WonATech account then we will send license code via email.
- 10. After receipt of license code, go to previous step 5 "Activate license code"
- 11. Input license code