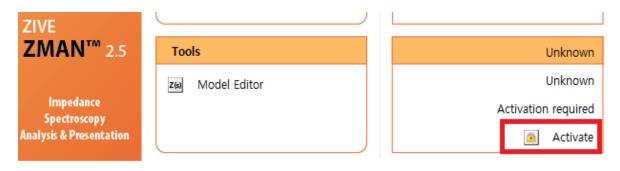

## Software Upgrade

Application Note
Papers
Software Download
Manual Download
Q&A
WonATech Catalogs
ZIVELAB Catalogs
ScreenCasts

♠ | Support | Software Download

- Install Labview runtime engine and ZMAN software on the PC which you want to use
   ZMAN. (Note: License code is per PC. You must install the PC which you WANT to use ZMAN.
- 3. Send purchase order for ZMAN license to sales@wonatech.com
- 4. Run ZMAN software

6. Click Request Code button

7. Fill the information and click "OK" button

8. Click "send email" button or paste the contents using ctrl+V on your email to sales@wonatech.com

- 9. Wire transfer the order amount to WonATech account then we will send license code via email.
- 10. After receipt of license code, go to previous step 5 "Activate license code"
- 11. Input license code