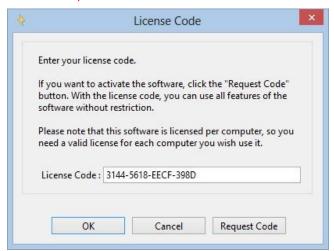

12. Click License code Charaters (You must click these characters)

13. click "OK button"

ZMAN software was activated.