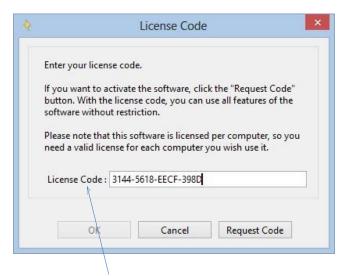

6. Click Request Code button

7. Fill the information and click "OK" button

8. Click "send email" button or paste the contents using ctrl+V on your email to sales@wonatech.com

- 9. Wire transfer the order amount to WonATech account then we will send license code via email.
- 10. After receipt of license code, go to previous step 5 "Activate license code"
- 11. Input license code

12. Click License code Charaters (You must click these characters)

13. click "OK button"

ZMAN software was activated.