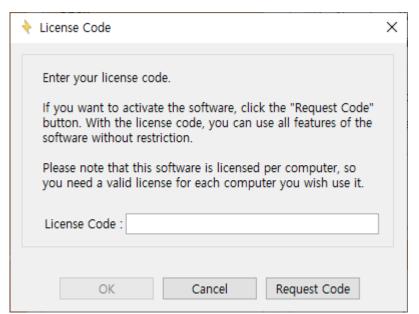

6. Click Request Code button

7. Fill the information and click "OK" button

8. Click "send email" button or paste the contents using ctrl+V on your email to sales@wonatech.com

- 9. Wire transfer the order amount to WonATech account then we will send license code via email.
- 10. After receipt of license code, go to previous step 5 "Activate license code"
- 11. Input license code